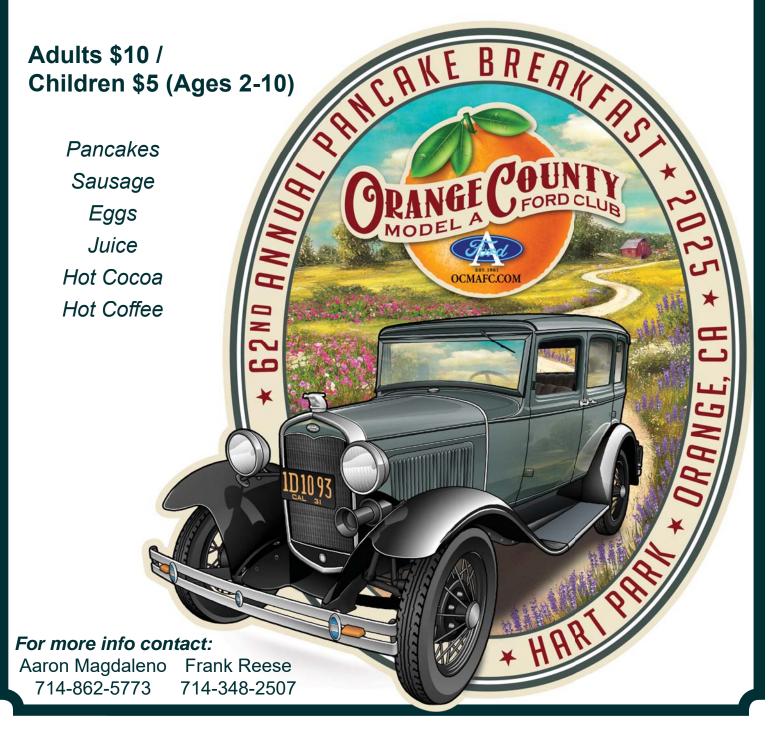

## OCMAFC - 62nd Annual Pancake Breakfast

## Sunday, March 23, 2025

Hart Park, 701 S. Glassell St, Orange, California 7:30am-11am

Large Raffle Selection