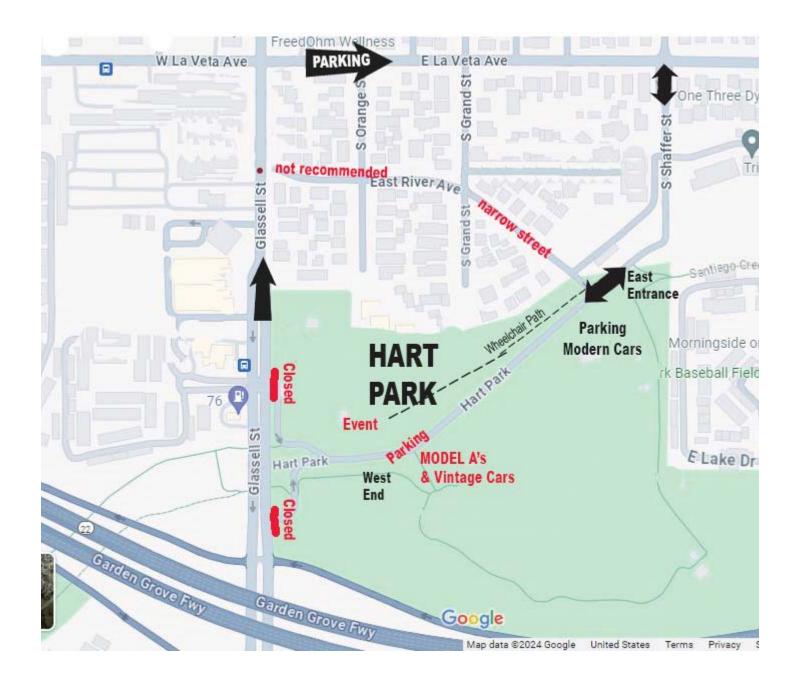

## **Entrance & Parking**

All cars will enter/exit on Shaffer St off of East La Veta Ave.

**Modern cars** will park immediately at the East end of the parking lot near entrance.

Model A's and vintage cars will continue thru the parking lot to the West end.

Best access for handicap and wheelchairs is the Modern car parking area at the East end of lot. Handicap parking at West end of the lot requires climbing steep, concrete stairs to the event.

Thank you for your cooperation. OCMAFC